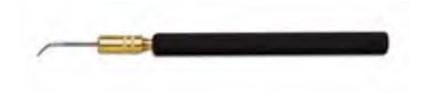

### TIRANTI SCULPTING & MODELING TOOLS

- TIRANTI ITALIAN 510 STAINLESS STEEL SCULPTING WIRE TOOL 13cm Sale Price \$7.00 Original Price \$13.50
- TIRANTI ITALIAN NO 46 STAINLESS STEEL LEAF SPATULA SCULPTING TOOL

Sale Price \$14.00 Original Price \$21.50

"D " NEW SERIES STAINLESS STEEL SCULPTING TOOL Sale Price \$11.50 Original Price \$15.00