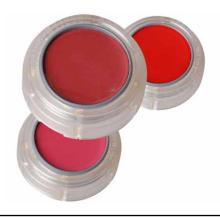

#### **BEN NYE LIPSTICKS**

- Ben Nye Lipsticks are moist creamy and highly saturated for vibrant long lasting wear
- Limited colours available available whilst stock last be quick!

Original Price \$20.00