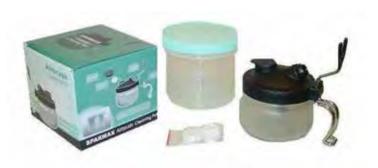

#### ACP-100 SPARMAX AIRBRUSH **CLEANING POD**

• Designed to hold both gravity feed & siphon feed airbrushes, easy change filter

Original Price \$66.00