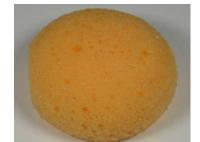

#### BEN NYE BLACK STIPPLE SPONGE BLOCK - FINE & MEDIUM PORE

• Eight sections per die cut block. Used to create texture fx :-Create beard stipple, broken capillaries, bruising, road rash, blood fx and more. Disposable

Original Price \$5.00

Fine

Medium