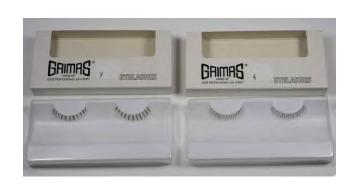

#### **GRIMAS FANTASY FALSE LASHES**

• Colourful, long lashes. Silver, gold and lots of bright fabulous fantasy colours. Fun-feathery lashes!

Original Price \$16.50

### GRIMAS INDIVIDUAL FALSE LASHES

- Individual Lashes SHORT
- Individual Lashes LONG

Original Price \$15.00

#### **GRIMAS LOWER FALSE LASHES**

• Thin Lower Lash • Full Lower Lash