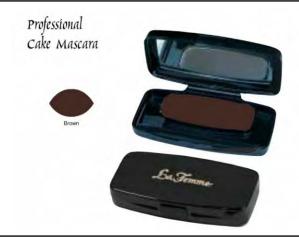

### LA FEMME CAKE MASCARA & EYELINER

 Traditional Cake Mascara used by generations of pro make-up artists to build and control the level of mascara required. Paint on to define the lash line. A steady Hollywood favourite since 1957