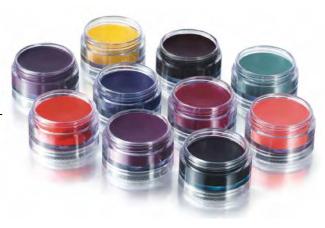

### BEN NYE CONCEALER PALETTE REFILLS 4GM

- Available in popular 4 shades Mellow Yellow Fair 1, Mellow Yellow Normal, Blue Blue Neutraliser 1 and Red Neutraliser 2
- We have some Empty 6 and 12 color palettes that can hold these refils - sold separately whilst stock lasts