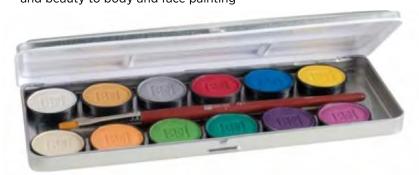

### BEN NYE LUMIERE GRANDE COLOR PALETTES

• Great applied wet or dry – transitions easily from fashion and beauty to body and face painting

LUK - 6 (contains 6 popular Lumiere Powder shades)
Original Price \$58.50

#### BEN NYE LUMIERE GRANDE COLOR PALETTES

• Great applied wet or dry – transitions easily from fashion and beauty to body and face painting

LUK -12 (contains 12 Lumiere Powder shades) Original Price \$95.00