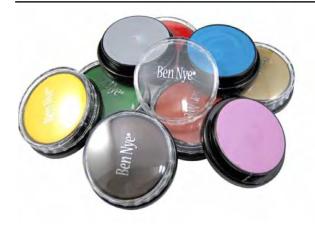

#### BEN NYE PEARL SHEEN EYE SHADOW 1.7GM

- Lustrous, soft jewel and metallic shades
- Some discontinued colours have further discounts

We offer more discounts the more you buy

#### **BEN NYE LUMIERE GRAND COLOURS 2.7GM**

- Extreme pigment-rich, colour powder with enticing shimmer. Apply dry for softer finish, intense when applied wet or dusted over crème colours for extra punch
- Also used for face and body painting

Original Price \$18.00

Most of these are on sale below cost price at \$5.00

- Colour intensive matte pressed powders from Holland
- Intensely coloured, compressed powder for eyeshadow or rouge/blush also suitable for highlighting and shading (contouring effectsv)
- Colours range from bright to natural tones