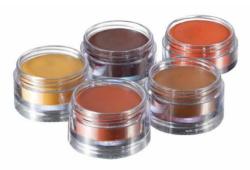

#### **BEN NYE BROWN SHADOW CREMES 7GM**

 Crème Shadows add contour and can alter or improve features such as narrowing a strong jawline or correcting or creating a crooked nose

5 shades left to choose from Original Price \$10.00

#### BEN NYE CRÈME HIGHLIGHTS 7GM

- Improve and emphasize facial features.
- Great to use in both corrective work or for creating character & ageing effects.
- Warmer shades are great for correcting under eye shadows

4 shades left to choose from Original Price \$10.00