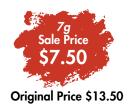

#### BEN NYE FX CRÈME COLOURS

- Produce lifelike "in the skin" effects for black eyes, bruises, abrasions, burns, ageing fx and character detailing.
- FX colours are acutely designed, bodily pigmented and microblended in a silky, build able texture - For a "wash effect" brush a few drops of alcohol onto painted colours or mix onto palette set with Neutral Set Colorless powders

Original Price \$13.50