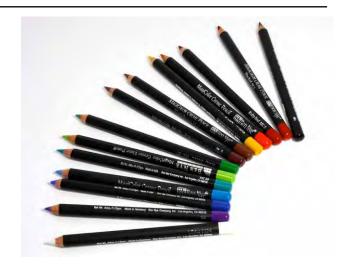

#### BEN NYE MAGI COLOR CRÈME PENCIL (ASSORTED COLOURS)

- Creamy colourful pencils to help add detail to face& body painting, fx and character work and great for clowning and performance
- Large range of hard to find creative colours, and standards such as black and white

Original Price \$10.00