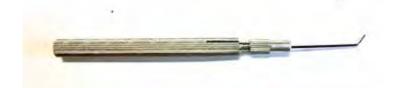

### TIRANTI SCULPTING & MODELING TOOLS

- TIRANTI ITALIAN 510 STAINLESS STEEL SCULPTING WIRE TOOL 13cm Sale Price \$7.00 Original Price \$13.50
- TIRANTI ITALIAN NO 46 STAINLESS STEEL LEAF SPATULA SCULPTING TOOL

Sale Price \$14.00 Original Price \$21.50

"D " NEW SERIES STAINLESS STEEL SCULPTING TOOL Sale Price \$11.50 Original Price \$15.00