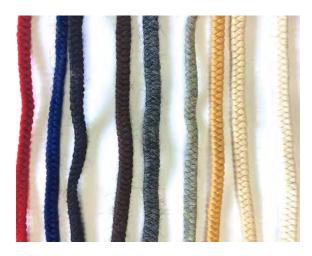

#### CREPE WOOL HAIR (91.4 CM) 1 YARD

- English made traditional theatrical woollen fiber designed to create moustaches, beards ,side burns, eyebrow and beard stubble effects.
- Comes in plaited form that needs to be styled into shape

   apply to skin with Grimas Stubble Paste (for stubble effects) and spirit gum or latex adhesives for beards etc
- Assorted Colours whilst stock lasts- some colours available in shorter lengths

Original Price \$25.00