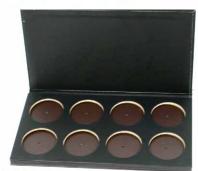

#### **BEN NYE EMPTY SHADOW PALETTES**

- Unfortunately we have lots of refills but very few empty palettes left - get in while stock lasts - for your custom made Palettes
- These Palettes take Ben Eye Powder Eyeshadow Refills ER 3.5gm and Ben Nye Rouge Powder Refills DDR 3.5gm and Ben Nye Lumiere Grand Color Refills LUR 2.7gm - and these are sold separately see prices below

Original Price \$16.50

🥻 8-colour Palette

Sale Price

\$11.50

8-colour Empty Palette Original Price \$16.50

Sale Price

4-colour Empty Palette Original Price \$14.50

ES-99

Graphite

Greystone

- Large range of richly pigmented eyes shadows
- We have lots of refills but very few palettes left get in while
- We offer more discounts the more refills you buy
- Discontinued colours have further discounts \$2.50 each