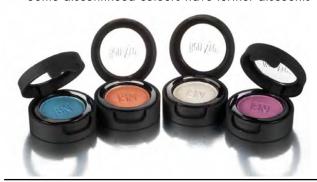

#### BEN NYE PEARL SHEEN EYE SHADOW 1.7GM

- Lustrous, soft jewel and metallic shades
- Some discontinued colours have further discounts

We offer more discounts the more you buy