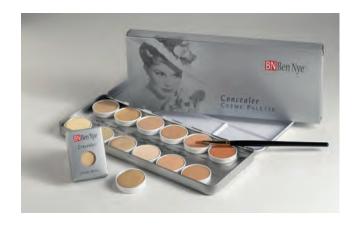

### BEN NYE CONCEALER & ADJUSTER COLOR PALETTE (HDAP-1) 18 COLOURS

- A wonderful selection of the best 18 highlights, concealers, adjusters and correctors, to get any job done perfectly.
   Palette includes favourites such as Mellow Yellow, Tattoo cover, maximum coverage Dura Covers and Mojave Adjusters.
- Silky texture blends to a natural matte finish. Requires minimal powder

Original Price \$120.00