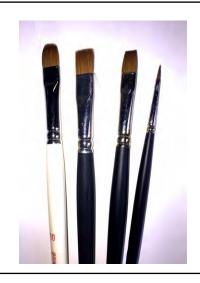

#### MADE IN FRANCE - PROFESSIONAL MAKE-UP BRUSHES

- 2243 Red Sable Angle Eyelid Brush 9/14
   Sale Price \$12.50
   Original Price \$18.00
- 2251 Red Sable Angle Eyelid Brush 8/12
   Sale Price \$7.50
   Original Price \$12.90
- 1463 Pony Lip Brush Sale Price \$3.00 Original Price \$6.00
- 1063 Pony Eyeliner Brush Sale Price \$2.50Original Price \$5.00
- 2116 Spiral Mascara Brush for Eyelashes (Long Handle) Point Brush 2mm Sale Price \$3.50 Original Price \$10.75

#### **CINEMA SECRETS USA BRUSHES**

- Mascara SpiralSale Price \$4.00Original Price \$10.50
- Eye Definer (Metal Lash Separator)
   Sale Price \$14.00
   Original Price \$20.50
- Blush 2 BrushSale Price \$15.00Original Price \$20.00
- Square Sable 12 Sable Sale Price \$12.50
  Original Price \$16.50

- Filbert Shape 12 SableSale Price \$17.00Original Price \$25.00
- Filbert Shape 10 SableSale Price \$11.50Original Price \$15.50
- Round Point No 4 SableSale Price \$8.00Original Price \$12.50
- Fine Line 00 Sable
  Sale Price \$4.50
  Original Price \$6.50