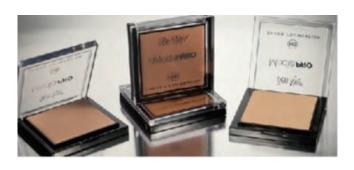

### BEN NYE HD MATTE FOUNDATION 14GM

 Smooth, light texture crème foundation offers moderate coverage and builds naturally for full coverage as required.
 Ultra - light HD compliant texture is ideal for broadcast, fashion, bridal, ballet and opera

20 shades while stock lasts
Original Price \$20.00

#### **BEN NYE MEDIA PRO SHEER FOUNDATION 14GM**

- Ben Nye's global make-up collection for film, fashion, bridal, theatre and HD broadcast. Lightweight, buildable formula, that blends to a flawless finish.
- This silky formula is well balanced and designed for all complexions

We have only 2 shades left- (both popular colours) Radiant Olive 1 and True Olive 1 Original Price \$32.00

### BEN NYE MEDIA PRO SHEER FOUNDATION PALETTE

 HDFP- 1 Contains 18 Global Shades for fair ,olive and brown complexions. Blend and layer one or more shades for a natural matte finish exactly what you need for creating those difficult to find colours. Perfect for all media including film, fashion, bridal and HD TV

Original Price \$120.00