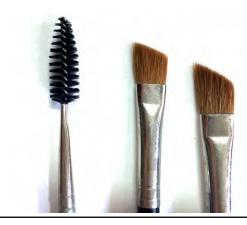

#### MADE IN FRANCE - PROFESSIONAL MAKE-UP BRUSHES

- 2243 Red Sable Angle Eyelid Brush 9/14
   Sale Price \$12.50
   Original Price \$18.00
- 2251 Red Sable Angle Eyelid Brush 8/12
   Sale Price \$7.50
   Original Price \$12.90
- 1463 Pony Lip Brush Sale Price \$3.00 Original Price \$6.00
- 1063 Pony Eyeliner Brush Sale Price \$2.50Original Price \$5.00
- 2116 Spiral Mascara Brush for Eyelashes (Long Handle) Point Brush 2mm Sale Price \$3.50 Original Price \$10.75