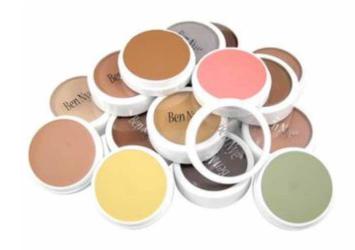

#### BEN NYE CLASSIC NEUTRALIZERS & CONCEALERS 8.5GM

- Create flawless complexions utilizing low-lustre micronized pigments for a natural finish - these products offer exceptional coverage to conceal under-eye discolouration, facial blemishes, tattoo and beard shadow cover ups and more.
- Popular shades include Red & Blue neutralisers, Mellow Yellow & Mellow Orange range and Special Yellow Highlight.

00-10.00 Original Price \$15.00