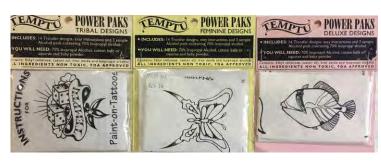

#### TEMPTU TEMPORARY TATTOO TRANSFERS USA

• Each transfer Power Pack contains 14 designs

#### TEMPTU TATTOO TRANSFER SHEETS

• INDIVIDUAL FULL SHEETS OF TRANSFERS -Multiples of designs great for continuity film, TV and Theatre use

#### TEMPTU CREATIONS TATTOO TRANSFER SETS

• Each pack ontains multiples of various designs

Original Price \$6.00 -\$8.00