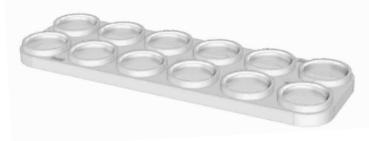

#### **BEN NYE EMPTY SHADOW PALETTES**

- Unfortunately we have lots of refills but very few empty palettes left - get in while stock lasts - for your custom made Palettes
- These Palettes take Ben Eye Powder Eyeshadow Refills ER 3.5gm and Ben Nye Rouge Powder Refills DDR 3.5gm and Ben Nye Lumiere Grand Color Refills LUR 2.7gm - and these are sold separately see prices below

Original Price \$16.50

🥻 8-colour Palette

Sale Price

\$11.50

8-colour Empty Palette Original Price \$16.50

Sale Price

4-colour Empty Palette Original Price \$14.50

ES-99

Graphite

Greystone

- Large range of richly pigmented eyes shadows
- We have lots of refills but very few palettes left get in while
- We offer more discounts the more refills you buy
- Discontinued colours have further discounts \$2.50 each