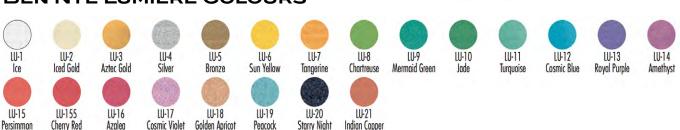

NYE EYE SHADOW COLOURS**



### **EYESHADOW PALETTES**

### BEN NYE LUMIERE GRANDE COLOR PALETTES

• Great applied wet or dry – transitions easily from fashion and beauty to body and face painting



LUK - 6 (contains 6 popular Lumiere Powder shades)
Original Price \$58.50



#### BEN NYE LUMIERE GRANDE COLOR PALETTES

• Great applied wet or dry – transitions easily from fashion and beauty to body and face painting





LUK -12 (contains 12 Lumiere Powder shades) Original Price \$95.00

#### BEN NYE LUMIERE GRAND COLOUR REFILLS (LUR) 2.7GM



Original Price \$8.00

#### BEN NYE GRAND LUMIERE INDIVIDUAL MINI PALETTE REFILLS 3.6GM

 We can make to order 6 colour and 12 colour palettes whilst mini palette refill stock lasts see prices for LUK 6 and LUK 12



#### **BEN NYE LUMIERE COLOURS**



### **GRIMAS EYE SHADOW PALETTES**

#### GRIMAS READY MADE 12 COLOUR EYE SHADOW PALETTE (UX)

• UX Palette - Great for creating 'smokey eye' looks





#### GRIMAS EYE SHADOW 12 COLOUR PALETTE (RH)



 RH Palette - Wonderful selection of 12 natural browns and neutral shades



Original Price \$95.00

#### GRIMAS PEARL EYE SHADOW ROUGE 12 COLOUR PALETTE (P1)

P1 - Pearl eye shadow. Perfect selection of shimmer shades





#### **GRIMAS FM PALETTE (FM)**

• FM Palette - Selection of eye shadow and rouge colours. Great selection for theatrical use.



Original Price \$95.00

#### MADE TO ORDER GRIMAS EYE SHADOW / ROUGE PALETTE



 Filled to order with your choice of 12 x Grimas Eyeshadow or Rouge Refils (remaining stock colours only)



Original Price \$120.00

### EYELINERS & EYEDEFINERS