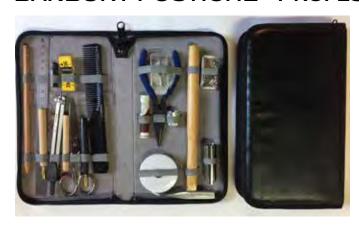

#### **BANBURY POSTICHE - PROFESSIONAL WIG KNOTTING KIT**

- Contains everything a wigmaker needs;
   Ventilating hooks x2, Sewing Needles x 2,
   Block Pins, Mounting Hammer, Pliers, Tape
   Measure, Scissors, Metal Measure, Pencil, Protractor, Compass, Thimble, Finger Shield, Thread, Hook Holder, Needle holder, Comb
  - all in zip up black case