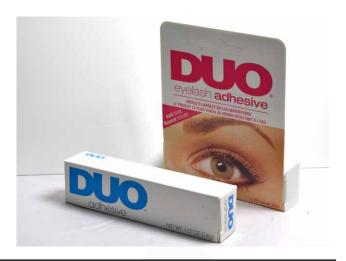

### **EYELASH ADHESIVE**

#### **DUO ADHESIVE**

- Best selling lash adhesive for Professional Make-up Artists and Performers - latex based formula, created for all day wear - lasts several hours
- · Available in clear only