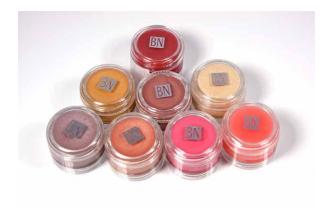

### **LIPS**

#### **BEN NYE LIPSTICKS**

- Ben Nye Lipsticks are moist creamy and highly saturated for vibrant long lasting wear
- Limited colours available available whilst stock last be quick!

Original Price \$20.00