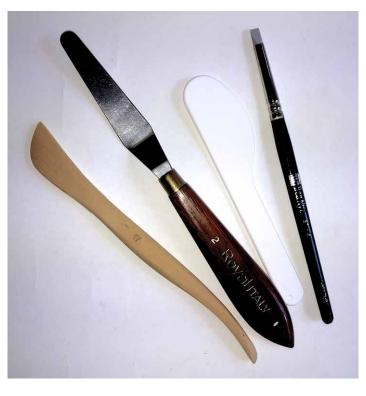

#### BEN NYE WOODEN MODELLING TOOL

 Ben Nye's versatile application tool great for sculpting Nose & Scar Wax , FX Gels and Thick Blood

#### BEN NYE ST-5 ITALIAN BLENDING SPATULA

- "Trowel " style palette spatula for efficient blending
- Flexible, stainless blade with wood handle. Wipe clean with alcohol

#### **BEN NYE SILICONE TOOL**

• Ben Nye's Silicone Tool is a double sided flat chisel, great for detailed applications – excellent for applying adhesives, blood and other make-up fx products

#### **GRIMAS WHITE SPATULA**

· Great for colour mixing