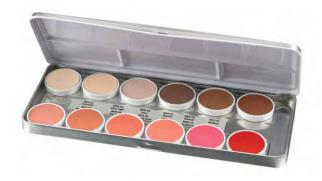

#### GRIMAS READY MADE 12 COLOUR EYE SHADOW PALETTE (UX)

• UX Palette - Great for creating 'smokey eye' looks

#### GRIMAS EYE SHADOW 12 COLOUR PALETTE (RH)

 RH Palette - Wonderful selection of 12 natural browns and neutral shades

Original Price \$95.00

#### GRIMAS PEARL EYE SHADOW ROUGE 12 COLOUR PALETTE (P1)

P1 - Pearl eye shadow. Perfect selection of shimmer shades

#### **GRIMAS FM PALETTE (FM)**

• FM Palette - Selection of eye shadow and rouge colours. Great selection for theatrical use.

Original Price \$95.00

#### MADE TO ORDER GRIMAS EYE SHADOW / ROUGE PALETTE

 Filled to order with your choice of 12 x Grimas Eyeshadow or Rouge Refils (remaining stock colours only)

Original Price \$120.00