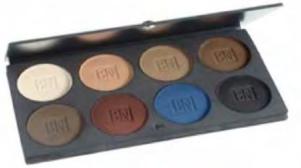

#### GRIMAS READY MADE 12 COLOUR EYE SHADOW PALETTE (UX)

• UX Palette - Great for creating 'smokey eye' looks

#### GRIMAS EYE SHADOW 12 COLOUR PALETTE (RH)

 RH Palette - Wonderful selection of 12 natural browns and neutral shades

Original Price \$95.00

#### GRIMAS PEARL EYE SHADOW ROUGE 12 COLOUR PALETTE (P1)

P1 - Pearl eye shadow. Perfect selection of shimmer shades

#### **GRIMAS FM PALETTE (FM)**

• FM Palette - Selection of eye shadow and rouge colours. Great selection for theatrical use.

Original Price \$95.00