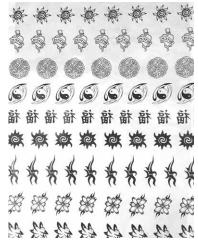

### TINSLEY TEMPORARY TATTOO'S (FILM QUALITY) USA

- Authentic vintage tattoo designs
  - we also have a selection of Celtic & Tribal Designs
- VINTAGE 1950'S BOXING GLOVES
- VINTAGE 1910 COWBOY SKULL
- VINTAGE 1910 SNAKE/DAGGER
- VINTAGE 1960'S BUTTERFLIES
- VINTAGE 1912 DRAGON
- VINTAGE 1950'S HAWAII GIRL
- VINTAGE 1950'S PIN UP GIRL