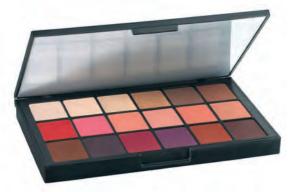

### BEN NYE MEDIA PRO SHEER FOUNDATION PALETTE

 HDFP- 1 Contains 18 Global Shades for fair ,olive and brown complexions. Blend and layer one or more shades for a natural matte finish exactly what you need for creating those difficult to find colours. Perfect for all media including film, fashion, bridal and HD TV

Original Price \$120.00