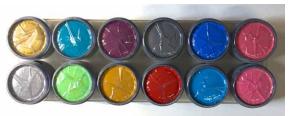

#### 3 ARTS SHIMMER SPARKLE POWDERS

- Extensive range of iridescent shimmering metallic powders - from vibrant bright tones to soft and subtle all the colours of the rainbow and more - Super silver, Antique gold, Sapphire blue, Neon pink, Orange, Bronze and many more...
- Beautiful powders to add shimmer and shine to any face or body make-up - can be used dry to add all over body shimmer or mixed with water or a make-up mixing medium such as Ben Nye Liqui Set to create stunning painted effects
- Various sizes at greatly reduced prices this product can also be bought in bulk