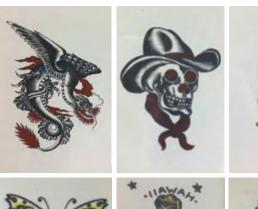

### TINSLEY TEMPORARY TATTOO'S (FILM QUALITY) USA

- Authentic vintage tattoo designs
  - we also have a selection of Celtic & Tribal Designs
- VINTAGE 1950'S BOXING GLOVES
- VINTAGE 1910 COWBOY SKULL
- VINTAGE 1910 SNAKE/DAGGER
- VINTAGE 1960'S BUTTERFLIES
- VINTAGE 1912 DRAGON
- VINTAGE 1950'S HAWAII GIRL
- VINTAGE 1950'S PIN UP GIRL