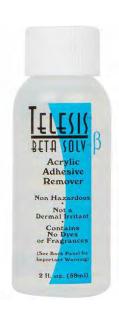

Sale Price \$20.00 Original Price \$40.00

- TELESIS Beta Solv 59ML (2 oz)
  - Removes Beta Bond and Pax type paints from skin and appliances
  - ODORLESS AND NON OILY Sale Price \$6.00 Original Price \$14.00
- TELESIS Ultra Solv 58ML (2 oz)
  - Adhesive & prosthetic remover
     Sale Price \$6.00
     Original Price \$14.00