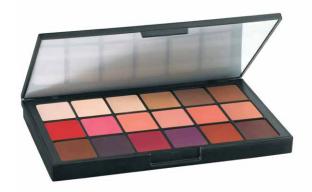

### BEN NYE LUMIERE GRANDE COLOR PALETTES

• Great applied wet or dry – transitions easily from fashion and beauty to body and face painting

LUK - 6 (contains 6 popular Lumiere Powder shades)
Original Price \$58.50

#### BEN NYE LUMIERE GRANDE COLOR PALETTES

• Great applied wet or dry – transitions easily from fashion and beauty to body and face painting

LUK -12 (contains 12 Lumiere Powder shades) Original Price \$95.00