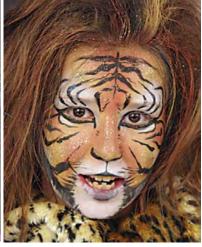

### FACE PAINTING AND BODY ART

### GRIMAS WATER MAKE-UP

- Water Make-up (Pure) is an un-perfumed, gluten free, water based make-up, intended for face painting and body painting. It works just like paint – use with a brush and a sponge mixed with a little water. Beautifully vibrant, easy to use and remove. Can also be used in the bair.
- · Removes easily with soap and water
- White sold out Black selling fast!
   Be Quick- whilst stock lasts
- · Not tested on animals