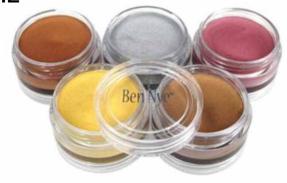

#### 3 ARTS SHIMMER SPARKLE POWDERS

- Extensive range of iridescent shimmering metallic powders - from vibrant bright tones to soft and subtle all the colours of the rainbow and more - Super silver, Antique gold, Sapphire blue, Neon pink, Orange, Bronze and many more...
- Beautiful powders to add shimmer and shine to any face or body make-up - can be used dry to add all over body shimmer or mixed with water or a make-up mixing medium such as Ben Nye Liqui Set to create stunning painted effects
- Various sizes at greatly reduced prices this product can also be bought in bulk