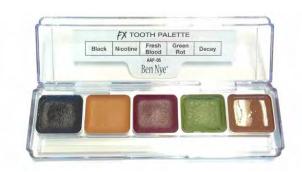

#### TOOTH ENAMEL FX PALETTE

 5 x Alcohol Based Tooth Colours are waterproof and extremely durable, non toxic to produce ultra realistic tooth decay effects
 Activate and remove with Alcohol