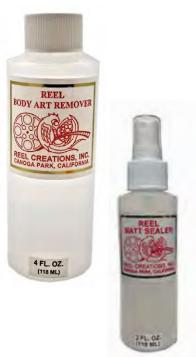

#### REEL CREATIONS BODY ART REMOVER 128 FL OZ (3.78 LITRES)

- Reel Body Art Remover liquid was created to remove all the REEL CREATIONS products that are alcohol based. Plus there are many other applications... try on appliances and many other hard to remove make-ups.
- Reel Body Art Remover is less drying to the skin than using alcohol
- BELOW COST PRICE priced to go!

#### REEL CREATIONS MATTE SEALOR

• Cosmetic sealor for Reel Creations Body Art Inks. Use before applying makeup over a temporay tattoo to give that under the skin surface look

BELOW COST PRICE! Original Price \$28.00