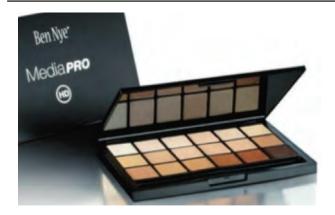

### EYE SHADOW PALETTES

### BEN NYE LUMIERE GRANDE COLOR PALETTES

• Great applied wet or dry – transitions easily from fashion and beauty to body and face painting

LUK - 6 (contains 6 popular Lumiere Powder shades)
Original Price \$58.50

#### BEN NYE LUMIERE GRANDE COLOR PALETTES

• Great applied wet or dry – transitions easily from fashion and beauty to body and face painting

LUK -12 (contains 12 Lumiere Powder shades) Original Price \$95.00

#### BEN NYE LUMIERE GRAND COLOUR REFILLS (LUR) 2.7GM

Original Price \$8.00

#### BEN NYE GRAND LUMIERE INDIVIDUAL MINI PALETTE REFILLS 3.6GM

 We can make to order 6 colour and 12 colour palettes whilst mini palette refill stock lasts see prices for LUK 6 and LUK 12