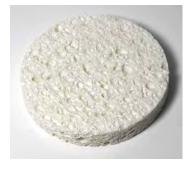

### MAKE-UP REMOVER OR FACIAL CLEANSER SPONGE

Durable natural cellulose sponge –
perfect to help remove face make-up
– wet a little with water and make-up
removers /cleansing products