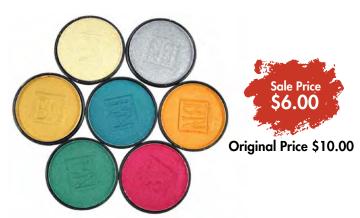

### BEN NYE LUMIERE GRANDE COLOR PALETTES

• Great applied wet or dry – transitions easily from fashion and beauty to body and face painting

LUK - 6 (contains 6 popular Lumiere Powder shades)
Original Price \$58.50