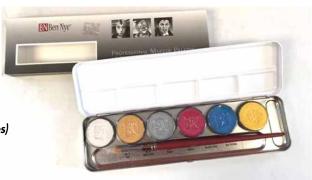

#### GRIMAS READY MADE 12 COLOUR EYE SHADOW PALETTE (UX)

• UX Palette - Great for creating 'smokey eye' looks

#### GRIMAS EYE SHADOW 12 COLOUR PALETTE (RH)

 RH Palette - Wonderful selection of 12 natural browns and neutral shades

Original Price \$95.00

#### GRIMAS PEARL EYE SHADOW ROUGE 12 COLOUR PALETTE (P1)

P1 - Pearl eye shadow. Perfect selection of shimmer shades

#### **GRIMAS FM PALETTE (FM)**

• FM Palette - Selection of eye shadow and rouge colours. Great selection for theatrical use.

Original Price \$95.00

#### MADE TO ORDER GRIMAS EYE SHADOW / ROUGE PALETTE

 Filled to order with your choice of 12 x Grimas Eyeshadow or Rouge Refils (remaining stock colours only)

Original Price \$120.00