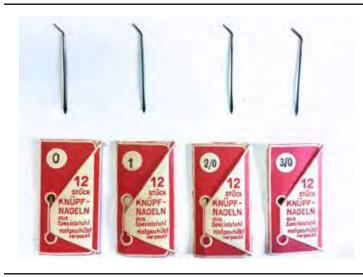

### WIG KNOTTING EQUIPMENT

#### **BANBURY POSTICHE - PROFESSIONAL WIG KNOTTING KIT**

- Contains everything a wigmaker needs;
   Ventilating hooks x2, Sewing Needles x 2,
   Block Pins, Mounting Hammer, Pliers, Tape
   Measure, Scissors, Metal Measure, Pencil, Protractor, Compass, Thimble, Finger Shield, Thread, Hook Holder, Needle holder, Comb
  - all in zip up black case

#### **WIG KNOTTING HOOKS**

- Price per hook
- Various sizes available