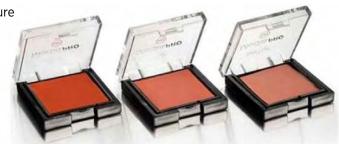

### BEN NYE CREME CHEEK ROUGE 7GM

Crème rouges add contour and radiance to cheeks and face
 wonderful character and fantasy colours for all occasions

9 Shades to choose from Original Price \$10.00

#### BEN NYE MEDIA PRO BLUSH & CONTOUR 8GM

- Media Pro Blush offers refined hues in micro smooth texture that apply and blend effortlessly
- · Limited colours available