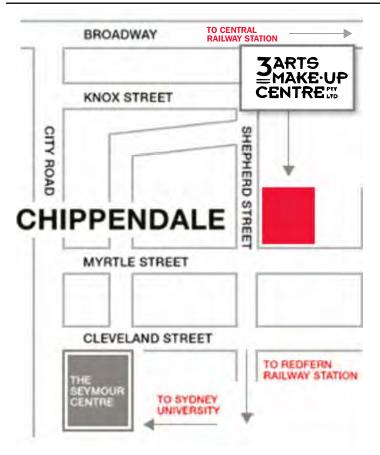

#### 3 ARTS MAKE-UP CENTRE

88 Shepherd st, cnr Myrtle St CHIPPENDALE

SYDNEY NSW 2008

\*Look for the 2 storey warehouse with red doors and windows. Entrance to shop via Shepherd st Red Glass double doors

**Telephone:** +61 2 9698 1070 **Fax:** +61 2 93191950

**Website:** makeupeffectscollege.com

**Email:** registrar@makeupeffectscollege.com

The 3 Arts Make-up Centre is located in the inner Sydney suburb of Chippendale, within five minutes walk from City Rd, Broadway and Cleveland streets. These streets are major thoroughfares and are serviced by taxis and regular bus services. The centre is within 15 minutes walk of Sydney's Central Railway Station.