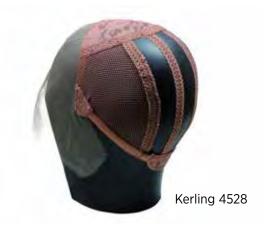

### STANDARD - THEATRE WIG FOUNDATION MAXI

• Top :- double front-tulle , Back :- Elastic tulle (with water -soluble foil)

Kerling 4526