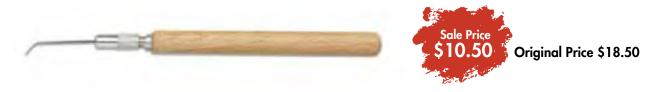

### TIRANTI SCULPTING & MODELING TOOLS

- TIRANTI ITALIAN 510 STAINLESS STEEL SCULPTING WIRE TOOL 13cm Sale Price \$7.00 Original Price \$13.50
- TIRANTI ITALIAN NO 46 STAINLESS STEEL LEAF SPATULA SCULPTING TOOL

Sale Price \$14.00 Original Price \$21.50

"D " NEW SERIES STAINLESS STEEL SCULPTING TOOL Sale Price \$11.50 Original Price \$15.00