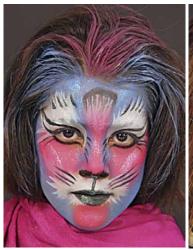

### FACE PAINTING AND BODY ART

### GRIMAS WATER MAKE-UP

- Water Make-up (Pure) is an un-perfumed, gluten free, water based make-up, intended for face painting and body painting. It works just like paint – use with a brush and a sponge mixed with a little water. Beautifully vibrant, easy to use and remove. Can also be used in the bair.
- · Removes easily with soap and water
- White sold out Black selling fast!
   Be Quick- whilst stock lasts
- · Not tested on animals