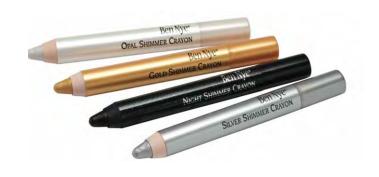

#### **BEN NYE SHIMMER CRAYON**

- High-intensity metallic shimmer crayons glide on like liquid metal
- · Colours available Opal, Silver and Night

Original Price \$18.00