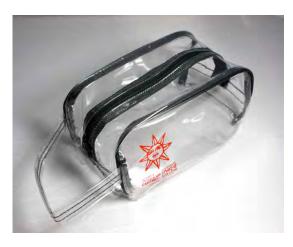

### 3 ARTS MAKE-UP CENTRE CLEAR MAKE-UP BAG

- Australian made with strong zipper and heavy clear plastic
- Personal make-up case or on-set actors make-up bag designed by Dawn Swane