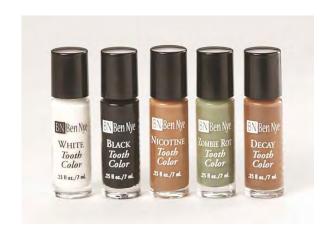

#### **TOOTH ENAMEL**

- This product is used to alter the appearance of the teeth.
- Black will help create missing or chipped teeth effects,
   Nicotine, Decay or Zombie Rot simulate poor dental hygiene,
   White is good for temporary brightening of aged teeth.
- Remove with tooth paste or rubbing alcohol on a cotton bud
- Colours: Decay, Zombie Rot, Black, White, Nicotine