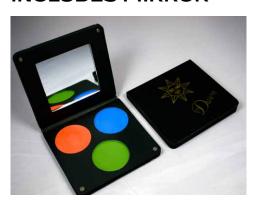

### SINGLE DAWN PALETTE RANGE POWDER IN CONTAINER - INCLUDES MIRROR

- Ready made option various colour combinations
- Made to order option
- Empty 3 colour palette option

Original Price \$28.00

Original Price \$28.00

Original Price \$9.00