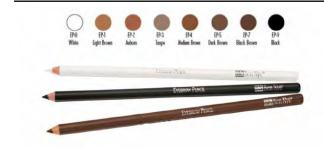

### BEN NYE EYEBROW PENCIL (ASSORTED COLOURS)

#### **BEN NYE EYELINER PENCIL**

• Onyx only - whilst stock lasts be quick!