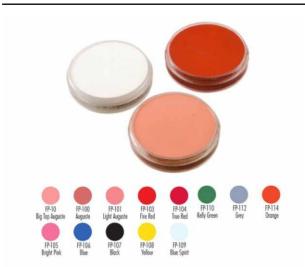

#### BEN NYE PROFESSIONAL CRÈME COLORS 28GM

- The pro crème series is exceptional value for performers who want quality at an economical price. Easy to apply and richly pigmented for long wear. Set with powder for durable brillance
- Orange, Bright Pink, Purple, Yellow, Grey

Original Price \$25.00