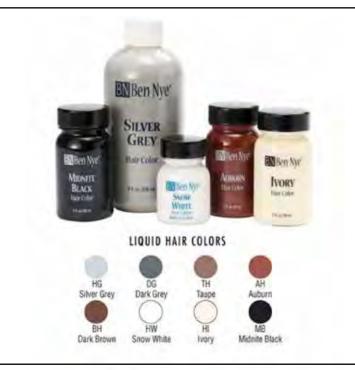

#### TEMPORARY HAIR COLOUR

- Subtly age and colour hair Apply with tooth brush to styled hair, set with hairspray – Avoid using on chemically treated hair, protect costumes during application (Ivory is wonderful for ageing dark hair)
- Colours left Midnite Black (473m only), Auburn and Ivory
  - 473mlSale Price \$25.00Original Price \$37.00
  - 29mlSale Price \$5.00Original Price \$11.50
  - 59mlSale Price \$9.00Original Price \$15.00