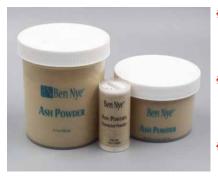

#### **BEN NYE DIRT EFFECTS**

- Great for creating dirt and dust effects to skin and costumes
- Add Glycerin to create muddy splatter effects

- Ben Nye Ash Powder 25gm/.9 oz AP-1 Sale Price \$6.00 **Original Price \$10.00**
- Ben Nye Ash Powder 150am/5.3 OZ AP-1 Sale Price \$13.00 **Original Price \$20.00** 
  - Ben Nye Ash Powder 295gm/10.4 oz. AP-2 Sale Price \$18.50 **Original Price \$28.00**