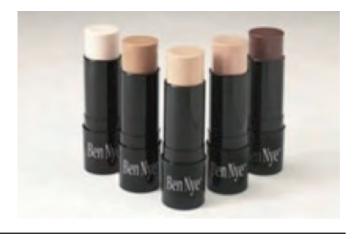

#### BEN NYE CRÈME STICK FOUNDATIONS 18GM

- Wonderful easy to use crème stick foundation a favourite for live performance – theatre, opera and ballet
- Can also be used for contouring
- Great for performers applying their own make-up

#### BEN NYE CRÈME STICK FOUNDATIONS 18GM

- Wonderful easy to use crème stick foundation a favourite for live performance –,theatre, opera,drag and ballet
- Available in a limited selection of flesh and fantasy tones
  - Great for performers applying their own make-up