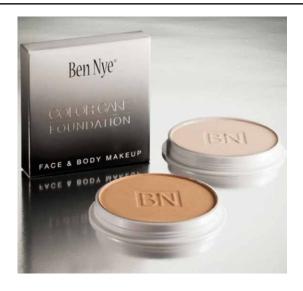

### BEN NYE HD MATTE FOUNDATION 14GM

 Smooth, light texture crème foundation offers moderate coverage and builds naturally for full coverage as required.
 Ultra - light HD compliant texture is ideal for broadcast, fashion, bridal, ballet and opera

20 shades while stock lasts
Original Price \$20.00