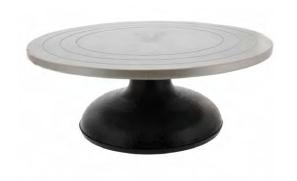

### ARTLOGIC SCULPTURE METAL TURNTABLE

- 18cm Diameter, 11cm High
- Manufactured in cast metal, comes with non slip rubber base to protect work bench