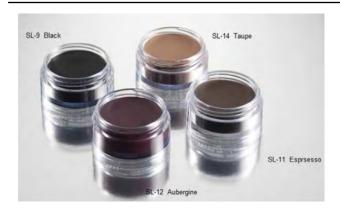

### GRIMAS WATER MAKE-UP

- Water Make-up (Pure) is an un-perfumed, gluten free, water based make-up, intended for face painting and body painting. It works just like paint – use with a brush and a sponge mixed with a little water. Beautifully vibrant, easy to use and remove. Can also be used in the bair.
- · Removes easily with soap and water
- White sold out Black selling fast!
   Be Quick- whilst stock lasts
- · Not tested on animals

Comes in a range of colours - both Matte and Pearl metallic shades

15ml Sale Price \$9.50-10.50

25ml Sale Price \$13.50

Original Price \$14.50 - \$16.50

Original Price \$20.50

Original Price \$36.00