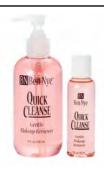

#### **BEN NYE QUICK CLEANSE**

 Light, gentle formula easily removes all crème make-ups

Original Price \$7.50

**Original Price \$9.95** 