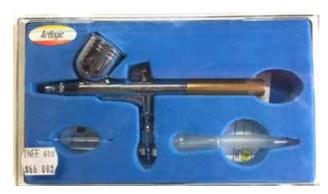

#### **AC 330 ARTLOGIC AIRBRUSH**

• Double action gravity feed airbrush, 7cc Gravity Cup with Cover

Original Price \$66.00