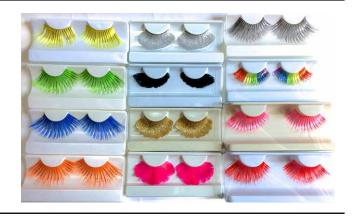

#### **GRIMAS FANTASY FALSE LASHES**

• Colourful, long lashes. Silver, gold and lots of bright fabulous fantasy colours. Fun-feathery lashes!

Original Price \$16.50

### **FALSE EYELASHES**

### GRIMAS INDIVIDUAL FALSE LASHES

- Individual Lashes SHORT
- Individual Lashes LONG

Original Price \$15.00

#### **GRIMAS LOWER FALSE LASHES**

• Thin Lower Lash • Full Lower Lash