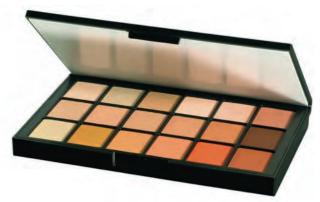

### BEN NYE CONCEALER & ADJUSTER COLOR PALETTE (HDAP-1) 18 COLOURS

- A wonderful selection of the best 18 highlights, concealers, adjusters and correctors, to get any job done perfectly.
   Palette includes favourites such as Mellow Yellow, Tattoo cover, maximum coverage Dura Covers and Mojave Adjusters.
- Silky texture blends to a natural matte finish. Requires minimal powder

Original Price \$120.00