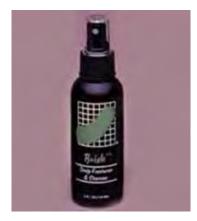

## BRISK SCALP FRESHENER & CLEANER (PREMIERE PRODUCTS) USA 118ML

- Cleanses and refreshes scalps. Contains natural oils such as tea tree, clove and peppermint. Delightfully stimulating antiseptic blend.
- Designed to clean and refresh the skin and reduce scalp irritation caused by build up of adhesives, oils and perspiration. Not just for the scalp, Brisk is an excellent general-purpose skin cleaner.

Original Price \$8.60