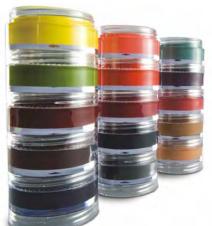

#### **BEN NYE EMPTY SHADOW PALETTES**

- Unfortunately we have lots of refills but very few empty palettes left - get in while stock lasts - for your custom made Palettes
- These Palettes take Ben Eye Powder Eyeshadow Refills ER 3.5gm and Ben Nye Rouge Powder Refills DDR 3.5gm and Ben Nye Lumiere Grand Color Refills LUR 2.7gm - and these are sold separately see prices below

Original Price \$16.50

🥻 8-colour Palette

Sale Price

\$11.50

8-colour Empty Palette Original Price \$16.50

Sale Price

4-colour Empty Palette Original Price \$14.50

ES-99

Graphite

Greystone

- Large range of richly pigmented eyes shadows
- We have lots of refills but very few palettes left get in while
- We offer more discounts the more refills you buy
- Discontinued colours have further discounts \$2.50 each