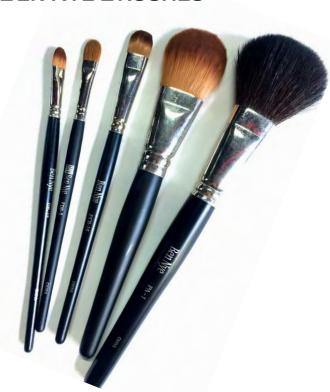

#### **BEN NYE BRUSHES**

- DB-12 Dome Brush Wide Sale Price \$15.00 Original Price \$20.50
- FCB-16 Medium Contour
  Brush 14mm
  Sale Price \$13.00
  Original Price \$18.50
- FDB-4Fine Detail Petite Shade-Brush Sable Blend Sale Price \$10.00 Original Price \$16.50
- FDB-5 Medium Blender Sable Blend
   Sale Price \$17.50
   Original Price \$25.20
- Ben Nye Brow pkt.
   25 disposable
   Mascara Wands
   Sale Price \$5.00
   Original Price \$10.00

- FCB-24 Fine Contour Brush
   Wide Foundation 28mm
   Sale Price \$29.50
   Original Price \$35.00
- Ben Nye Brow/Lash Comb
   Sale Price \$2.50
   Original Price \$8.00