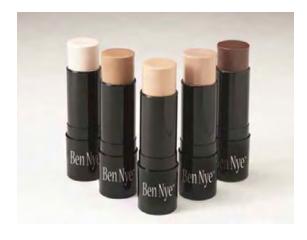

#### BEN NYE CRÈME STICK FOUNDATIONS 18GM

- Wonderful easy to use crème stick foundation a favourite for live performance – theatre, opera and ballet
- Can also be used for contouring
- Great for performers applying their own make-up

#### BEN NYE CRÈME STICK FOUNDATIONS 18GM

- Wonderful easy to use crème stick foundation a favourite for live performance –,theatre, opera,drag and ballet
- Available in a limited selection of flesh and fantasy tones
  - Great for performers applying their own make-up

Original Price \$25.00