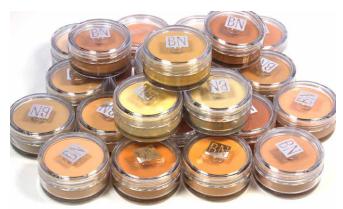

### BEN NYE HD MATTE FOUNDATION 14GM

 Smooth, light texture crème foundation offers moderate coverage and builds naturally for full coverage as required.
 Ultra - light HD compliant texture is ideal for broadcast, fashion, bridal, ballet and opera

20 shades while stock lasts
Original Price \$20.00