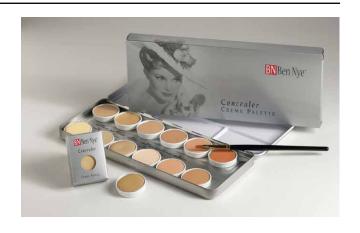

### BEN NYE CONCEALER & ADJUSTER COLOR PALETTE (HDAP-1) 18 COLOURS

- A wonderful selection of the best 18 highlights, concealers, adjusters and correctors, to get any job done perfectly.
   Palette includes favourites such as Mellow Yellow, Tattoo cover, maximum coverage Dura Covers and Mojave Adjusters.
- Silky texture blends to a natural matte finish. Requires minimal powder