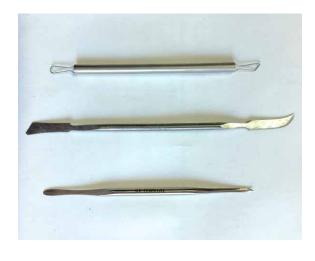

#### BEN NYE WOODEN MODELLING TOOL

 Ben Nye's versatile application tool great for sculpting Nose & Scar Wax , FX Gels and Thick Blood

#### BEN NYE ST-5 ITALIAN BLENDING SPATULA

- "Trowel " style palette spatula for efficient blending
- Flexible, stainless blade with wood handle. Wipe clean with alcohol

#### **BEN NYE SILICONE TOOL**

• Ben Nye's Silicone Tool is a double sided flat chisel, great for detailed applications – excellent for applying adhesives, blood and other make-up fx products