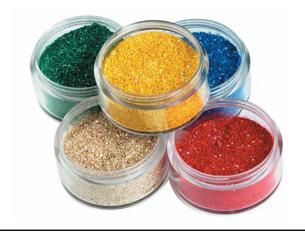

#### 3 ARTS SHIMMER SPARKLE POWDERS

- Extensive range of iridescent shimmering metallic powders - from vibrant bright tones to soft and subtle all the colours of the rainbow and more - Super silver, Antique gold, Sapphire blue, Neon pink, Orange, Bronze and many more...
- Beautiful powders to add shimmer and shine to any face or body make-up - can be used dry to add all over body shimmer or mixed with water or a make-up mixing medium such as Ben Nye Liqui Set to create stunning painted effects
- Various sizes at greatly reduced prices this product can also be bought in bulk

#### **3 ARTS RAINBOW GLITTER**

- Beautiful unique iridescent Opal Rainbow poly glitter larger size cut than most – a little goes a long way
- The perfect fairy glitter
- Various sizes at greatly reduced prices