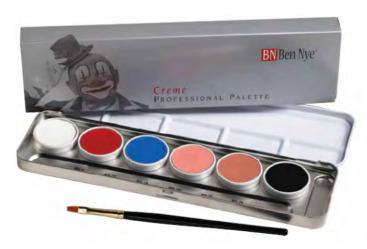

#### BEN NYE PROFESSIONAL CREME COLOR PALETTE

- Each Palette includes 6 clown colour favourites and a useful flat brush
- Colours are designed to keep busy performers at their brightest when entertaining - contains traditional Clown colours White, True Red, Blue, Black, Auguste and Light Auguste

Original Price \$35.00