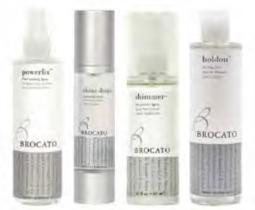

#### **BROCATO HAIRSTYLING PRODUCTS FROM NEW YORK**

- BROCATO POWER FIX HOLDING SPRAY BROCATO GLOW GLISTEN A non aerosol spray, high gloss sheen, will not build up on hair, creates body and volume with workable hold Sale Price \$5.50 **Original Price \$19.50**
- **BROCATO SHINE DROPS** Lightweight Liquid. Use on hair to provide high shine and definition. Use on Skin to create radiant dewy skin Sale Price \$7.50 Original Price \$24.50
- **SHIMMER SPRAY** Subtle sparkling hairspray Sale Price \$4.50 **Original Price \$17.50**
- **BROCATO HOLDON STYLING GEL** Extremly firm holding gel, exceptional for sculpting and molding shapes, adds volume, shine and manageability, provides strength and control Sale Price \$7.00 Original Price \$23.50