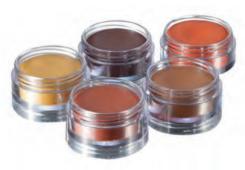

#### DAWN POWDER POWDER REFILLS

 We are starting to sell out of some popular well known shades: Purple, Bright Red, Bright Orange, Bright Blue, Green (very few left) Bright Yellow, Charcoal Black, White, Fleshtone, Crimson Lake, Pearl, Rose Pink

Original Price \$6.50

(for Bright Blue, Purple, White & Pearl) Original Price \$6.50