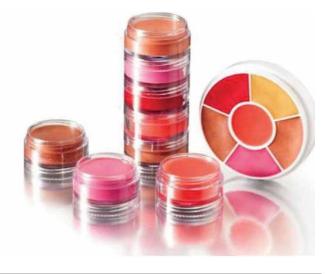

#### BEN NYE LIP GLOSS WHEEL (CRW) 26.6GM

• 6 Lip gloss favourites in one handy wheel

original Price \$35.00

#### BEN NYE LIP GLOSS STACK (CONTAINS 6 COLOURS) 42GM

• 6 Lip gloss favourites in one handy stack

Original Price \$45.00

#### **BEN NYE LIP GLOSS POTS 7GM**

Original Price \$15.00

(Gold & Champagne)
Original Price \$30.00

(Gold, Champagne & Pewter) Original Price \$40.00