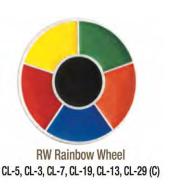

#### **BEN RW RAINBOW WHEEL**

- Contains 6 Ben Nye Creme Colour Liner shades in wonderful easy to use wheel - all your favourite primary colours and black
- Fire Red, Green, Yellow, Orange, Blue and Black

Original Price \$30.00