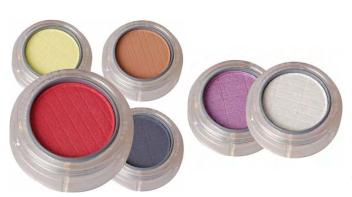

#### BEN NYE PEARL SHEEN EYE SHADOW 1.7GM

- Lustrous, soft jewel and metallic shades
- Some discontinued colours have further discounts

We offer more discounts the more you buy

#### **BEN NYE LUMIERE GRAND COLOURS 2.7GM**

- Extreme pigment-rich, colour powder with enticing shimmer. Apply dry for softer finish, intense when applied wet or dusted over crème colours for extra punch
- Also used for face and body painting

Original Price \$18.00

Most of these are on sale below cost price at \$5.00

- Colour intensive matte pressed powders from Holland
- Intensely coloured, compressed powder for eyeshadow or rouge/blush also suitable for highlighting and shading (contouring effectsv)
- Colours range from bright to natural tones