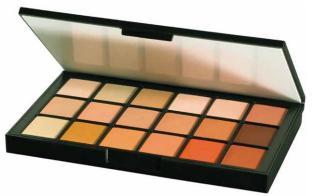

### BEN NYE CONCEALER & ADJUSTER COLOR PALETTE (HDAP-1) 18 COLOURS

- A wonderful selection of the best 18 highlights, concealers, adjusters and correctors, to get any job done perfectly.
   Palette includes favourites such as Mellow Yellow, Tattoo cover, maximum coverage Dura Covers and Mojave Adjusters.
- Silky texture blends to a natural matte finish. Requires minimal powder

Original Price \$120.00