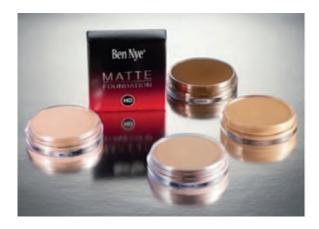

### BEN NYE HD MATTE FOUNDATION 14GM

 Smooth, light texture crème foundation offers moderate coverage and builds naturally for full coverage as required.
 Ultra - light HD compliant texture is ideal for broadcast, fashion, bridal, ballet and opera

20 shades while stock lasts
Original Price \$20.00