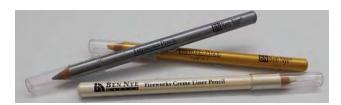

#### BEN NYE FIREWORKS CRÈME LINER PENCIL

 Creamy colourful metallic make-up pencils- available in gold, opal and copper

Original Price \$10.00