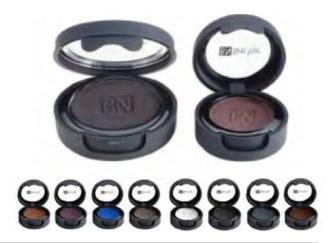

#### BEN NYE PEARL SHEEN EYE SHADOW 1.7GM

- Lustrous, soft jewel and metallic shades
- Some discontinued colours have further discounts

We offer more discounts the more you buy

#### **BEN NYE LUMIERE GRAND COLOURS 2.7GM**

- Extreme pigment-rich, colour powder with enticing shimmer. Apply dry for softer finish, intense when applied wet or dusted over crème colours for extra punch
- Also used for face and body painting

Original Price \$18.00

Most of these are on sale below cost price at \$5.00

- Colour intensive matte pressed powders from Holland
- Intensely coloured, compressed powder for eyeshadow or rouge/blush also suitable for highlighting and shading (contouring effectsv)
- Colours range from bright to natural tones

Grimas Pressed Powders Original Price \$10.85

Grimas Pearl Pressed Powders Original Price \$14.50