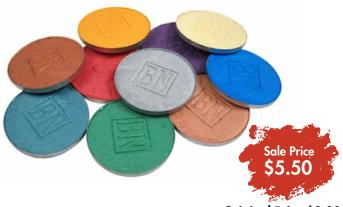

Graphite

Greystone

- Large range of richly pigmented eyes shadows
- We have lots of refills but very few palettes left get in while
- We offer more discounts the more refills you buy
- Discontinued colours have further discounts \$2.50 each