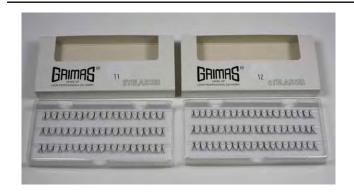

### GRIMAS INDIVIDUAL FALSE LASHES

- Individual Lashes SHORT
- Individual Lashes LONG

Original Price \$15.00