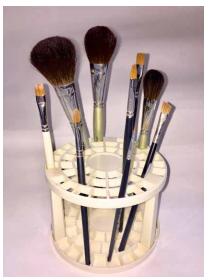

#### PLASTIC BRUSH CADDY

- Ideal desk caddy for brush & tool storage – great for drying brushes!
- Flat packed for easy assembly

Original Price \$4.95

#### **BEN NYE BRUSHES**

- DB-12 Dome Brush Wide Sale Price \$15.00 Original Price \$20.50
- FCB-16 Medium Contour
  Brush 14mm
  Sale Price \$13.00
  Original Price \$18.50
- FDB-4Fine Detail Petite Shade-Brush Sable Blend Sale Price \$10.00 Original Price \$16.50
- FDB-5 Medium Blender Sable Blend
   Sale Price \$17.50
   Original Price \$25.20
- Ben Nye Brow pkt.
   25 disposable
   Mascara Wands
   Sale Price \$5.00
   Original Price \$10.00

- FCB-24 Fine Contour Brush
   Wide Foundation 28mm
   Sale Price \$29.50
   Original Price \$35.00
- Ben Nye Brow/Lash Comb
   Sale Price \$2.50
   Original Price \$8.00