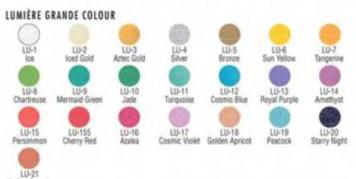

### BEN NYE LUMIERE GRANDE COLOR PALETTES

• Great applied wet or dry – transitions easily from fashion and beauty to body and face painting

LUK - 6 (contains 6 popular Lumiere Powder shades)
Original Price \$58.50

#### BEN NYE LUMIERE GRANDE COLOR PALETTES

• Great applied wet or dry – transitions easily from fashion and beauty to body and face painting

LUK -12 (contains 12 Lumiere Powder shades) Original Price \$95.00

#### BEN NYE LUMIERE GRAND COLOUR REFILLS (LUR) 2.7GM

Original Price \$8.00

#### BEN NYE GRAND LUMIERE INDIVIDUAL MINI PALETTE REFILLS 3.6GM

 We can make to order 6 colour and 12 colour palettes whilst mini palette refill stock lasts see prices for LUK 6 and LUK 12