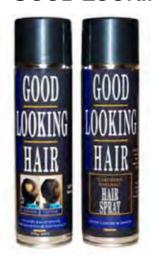

#### GOOD LOOKING HAIR SPRAY

- Black and Blonde available
- Instantly covers thinning hair and baldness. Good Looking Hair is a unique spray on hair product made of tiny fibres that accurately mimic real hair.

Original Price \$18.50