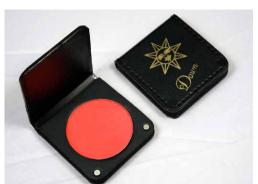

### SINGLE DAWN PALETTE RANGE POWDER IN CONTAINER - INCLUDES MIRROR

- Ready made option various colour combinations
- Made to order option
- Empty 3 colour palette option

Original Price \$28.00

Original Price \$28.00

Original Price \$9.00