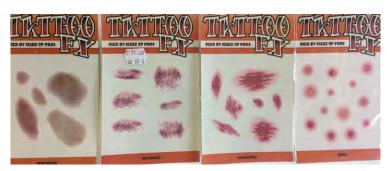

### TINSLEY FX TEMPORARY TATTOO TRANSFERS

- Create wounds, bruises, grazes and blemishes instantly – great for quick SFX, trauma simulation
  - look like a pro within minutes
  - BLOOD DRIP TATTOOS
  - THREAD STITCH TATTOO
  - HICKEY TATTOO
  - VAMPIRE BITE TATTOO
  - BRUISE TATTOO
  - SCRAPES TATTOO
  - ZITS (PIMPLE) TATTOO