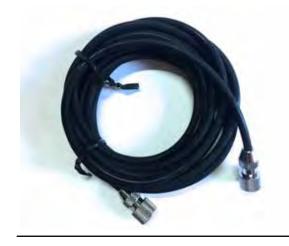

#### HE001-3 SPARMAX PLASTIC AIR HOSE (LENGTH 3 METRES)

Original Price \$66.00

**HE001-3 SPARMAX AIR HOSE** (LENGTH 4 METRES)

Original Price \$66.00