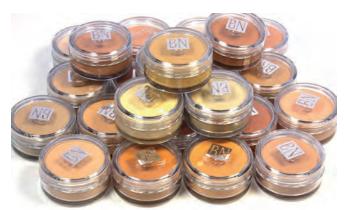

#### DAWN POWDER POWDER REFILLS

 We are starting to sell out of some popular well known shades: Purple, Bright Red, Bright Orange, Bright Blue, Green (very few left) Bright Yellow, Charcoal Black, White, Fleshtone, Crimson Lake, Pearl, Rose Pink

Original Price \$6.50

(for Bright Blue, Purple, White & Pearl) Original Price \$6.50