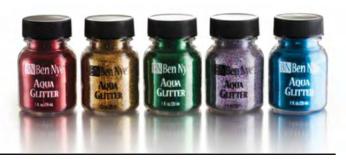

#### **BEN NYE AQUA GLITTER 29ML**

• Limited colours available while stock lasts - (Red & Purple only)