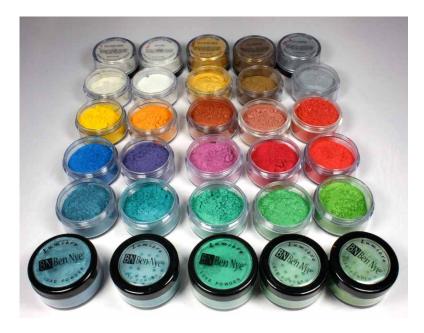

#### **BEN NYE EMPTY SHADOW PALETTES**

- Unfortunately we have lots of refills but very few empty palettes left - get in while stock lasts - for your custom made Palettes
- These Palettes take Ben Eye Powder Eyeshadow Refills ER 3.5gm and Ben Nye Rouge Powder Refills DDR 3.5gm and Ben Nye Lumiere Grand Color Refills LUR 2.7gm - and these are sold separately see prices below

Original Price \$16.50

🥻 8-colour Palette

Sale Price

\$11.50

8-colour Empty Palette Original Price \$16.50

Sale Price

4-colour Empty Palette Original Price \$14.50

ES-99

Graphite

Greystone

- Large range of richly pigmented eyes shadows
- We have lots of refills but very few palettes left get in while
- We offer more discounts the more refills you buy
- Discontinued colours have further discounts \$2.50 each

Original Price \$15.00

We offer more discounts the more you buy

#### **BEN NYE EYE SHADOW COLOURS**