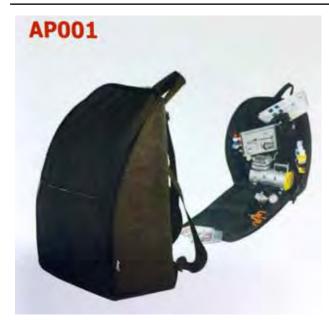

#### FLORENCE AIRBRUSH BACKPACK

- Stylish, Professional and versatile "standby" airbrush back pack
- Quality manufactured in weather resistant black padded nylon fabric
- Dual zippered back opening that lays flat.
- One zippered internal and one external pocket,
   3 pouch pockets and extra elastic accessory
   holders on either side.
- Padded handle and adjustable twin shoulder straps
- Size: 30 x 20 x 41cms

Original Price \$79.50