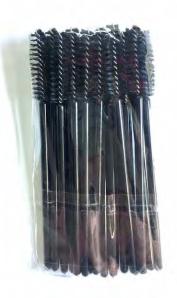

#### **BEN NYE BRUSHES**

- DB-12 Dome Brush Wide Sale Price \$15.00 Original Price \$20.50
- FCB-16 Medium Contour
  Brush 14mm
  Sale Price \$13.00
  Original Price \$18.50
- FDB-4Fine Detail Petite Shade-Brush Sable Blend Sale Price \$10.00 Original Price \$16.50
- FDB-5 Medium Blender Sable Blend
   Sale Price \$17.50
   Original Price \$25.20
- Ben Nye Brow pkt.
   25 disposable
   Mascara Wands
   Sale Price \$5.00
   Original Price \$10.00