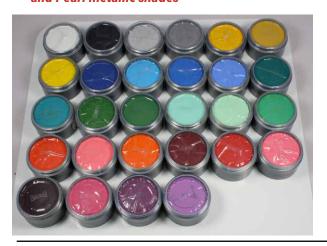

#### 3 ARTS SHIMMER SPARKLE POWDERS

- Extensive range of iridescent shimmering metallic powders - from vibrant bright tones to soft and subtle all the colours of the rainbow and more - Super silver, Antique gold, Sapphire blue, Neon pink, Orange, Bronze and many more...
- Beautiful powders to add shimmer and shine to any face or body make-up - can be used dry to add all over body shimmer or mixed with water or a make-up mixing medium such as Ben Nye Liqui Set to create stunning painted effects
- Various sizes at greatly reduced prices this product can also be bought in bulk

#### **3 ARTS RAINBOW GLITTER**

- Beautiful unique iridescent Opal Rainbow poly glitter larger size cut than most – a little goes a long way
- The perfect fairy glitter
- Various sizes at greatly reduced prices