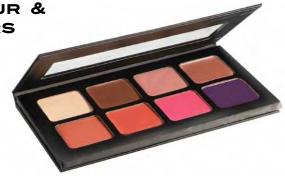

#### BEN NYE MEDIA PRO CRÈME CONTOUR & BLUSH PALETTE (LCCP-1) 12 COLOURS

• 3x Highlight shades, 3x Shadows and 6x Blush Shades

BEN NYE MEDIA PRO CRÈME CONTOUR & BLUSH "SELECT" PALETTE 8 COLOURS

 A Select collection of of 8 "must have" shades from Ben Nye's Media Pro Blush, Ultra Contour Collection also includes Media Pro Crème Highlight and Crème Shadow